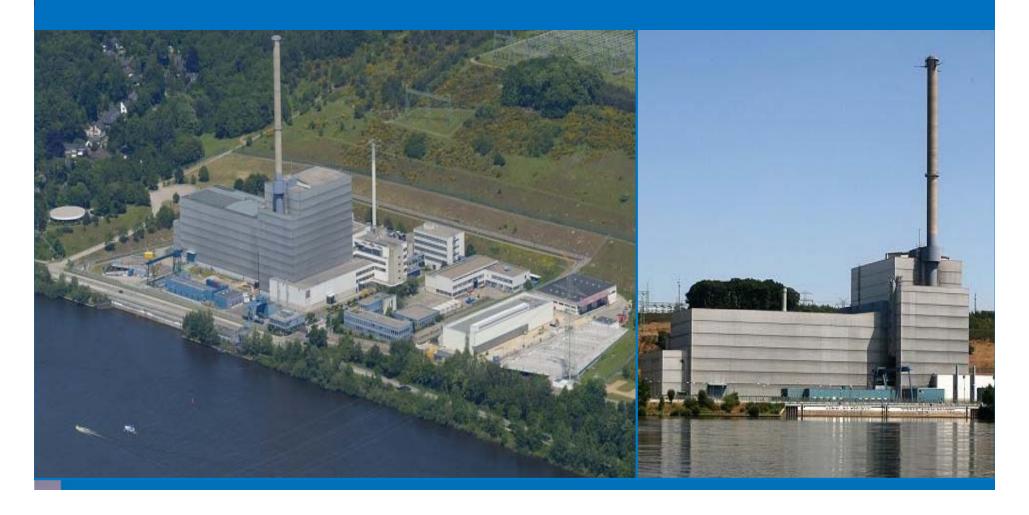

# Most Nuclear Power Plants in Germany have been supplied by Rico with cable routes and also installed





# Isar 1 + 2 - Germany





# **Gundremmingen - Germany**





# **Grafenrheinfeld - Germany**





# **Biblis- Germany**





# **Grohnde - Germany**





# **Obrigheim - Germany**





### **Neckarwestheim - Germany**





# Philippsburg 1 + 2 - Germany





# Krümmel - Germany





# **Kalkar - Germany**





# **Deposit for nuclear rods at Gorleben - Germany**





# **Fabrication of fresh fuel elements at Hanau - Germany**





#### NPP's world-wide with Rico cable trays





# Doel 4 - Belgium





#### **Beznau - Switzerland**





#### **Olkiluoto - Finland**





#### Oskarshamn - Sweden





# **Angra 2 - Brazil**





# Atucha 2 – Argentina





# NPP's in France have been supplied with Rico cable trays

#### KNOW-HOW YOU CAN RELY ON

Bugey block 2 - block 5 Tricastin block 1- block 4 Dampierre block 1- block 4 Gravelines block 1- block 4 Blayais block 1- block 4 Cruas block 1- block 4



#### **RICO-Engineering**





numerous special solutions, special molded components and custom-made constructions meet the requirements of the customer







# Rico ca