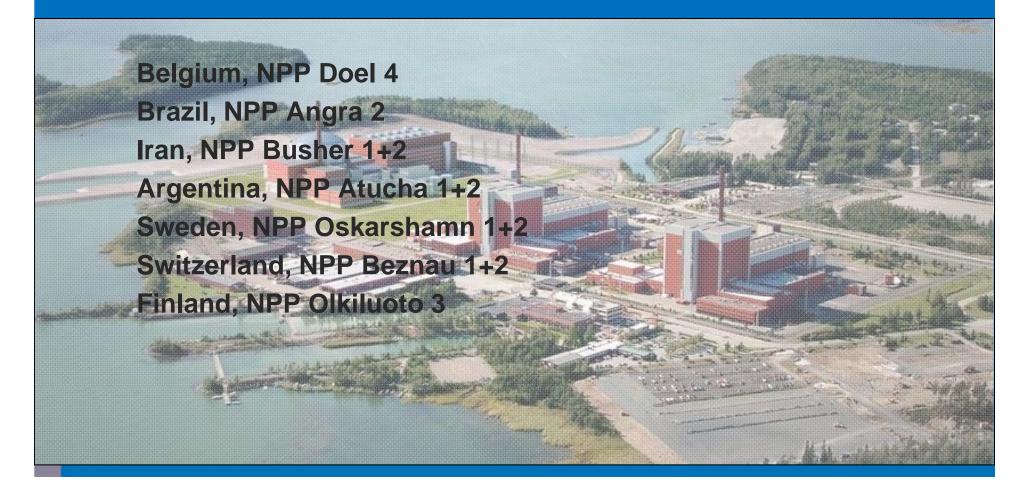

# Most Nuclear Power Plants in Germany have been supplied by Rico with cable routes and also installed





# Isar 1 + 2 - Germany





# **Gundremmingen - Germany**





# **Grafenrheinfeld - Germany**





# **Biblis- Germany**





# **Grohnde - Germany**





# **Obrigheim - Germany**





### **Neckarwestheim - Germany**





# Philippsburg 1 + 2 - Germany





# Krümmel - Germany





# **Kalkar - Germany**





# **Deposit for nuclear rods at Gorleben - Germany**





# **Fabrication of fresh fuel elements at Hanau - Germany**





#### NPP's world-wide with Rico cable trays





# Doel 4 - Belgium





#### **Beznau - Switzerland**





#### **Olkiluoto - Finland**





#### Oskarshamn - Sweden





# **Angra 2 - Brazil**





# Atucha 2 – Argentina





# NPP's in France have been supplied with Rico cable trays

#### KNOW-HOW YOU CAN RELY ON

Bugey block 2 - block 5 Tricastin block 1- block 4 Dampierre block 1- block 4 Gravelines block 1- block 4 Blayais block 1- block 4 Cruas block 1- block 4



#### **RICO-Engineering**





numerous special solutions, special molded components and custom-made constructions meet the requirements of the customer







# Rico cable trays





### Rico constructions in Nuclear power plants





# Rico constructions in Nuclear power plants





### Rico constructions in Nuclear power plants