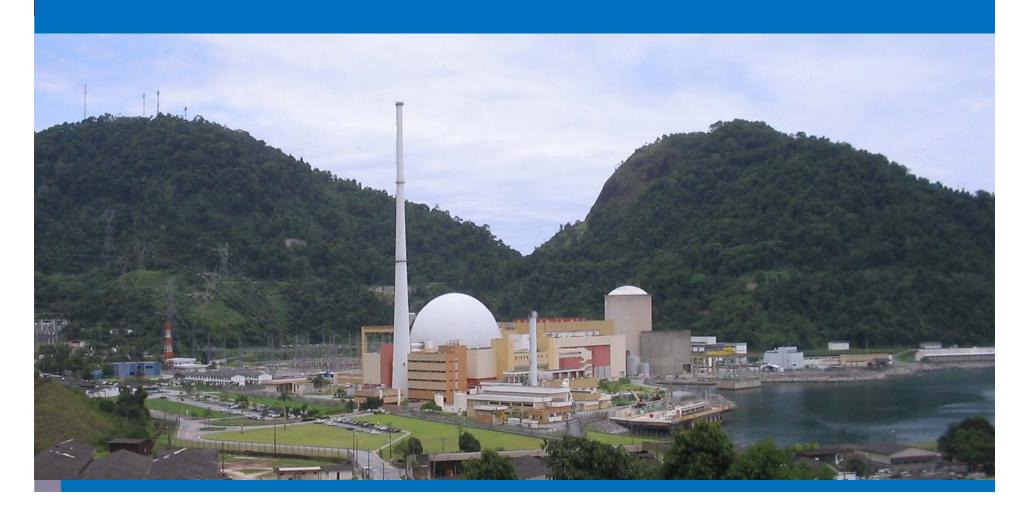

# Most Nuclear Power Plants in Germany have been supplied by Rico with cable routes and also installed





# Isar 1 + 2 - Germany





# **Gundremmingen - Germany**





# **Grafenrheinfeld - Germany**





# **Biblis- Germany**





# **Grohnde - Germany**





# **Obrigheim - Germany**





### **Neckarwestheim - Germany**





# Philippsburg 1 + 2 - Germany





# Krümmel - Germany





# **Kalkar - Germany**





# **Deposit for nuclear rods at Gorleben - Germany**





# **Fabrication of fresh fuel elements at Hanau - Germany**





#### NPP's world-wide with Rico cable trays





# Doel 4 - Belgium





#### **Beznau - Switzerland**





#### **Olkiluoto - Finland**





#### Oskarshamn - Sweden





# **Angra 2 - Brazil**





# Atucha 2 – Argentina





# NPP's in France have been supplied with Rico cable trays

#### KNOW-HOW YOU CAN RELY ON

Bugey block 2 - block 5 Tricastin block 1- block 4 Dampierre block 1- block 4 Gravelines block 1- block 4 Blayais block 1- block 4 Cruas block 1- block 4



#### **RICO-Engineering**





numerous special solutions, special molded components and custom-made constructions meet the requirements of the customer







# Rico cable trays





### Rico constructions in Nuclear power plants





# Rico constructions in Nuclear power plants





### Rico constructions in Nuclear power plants