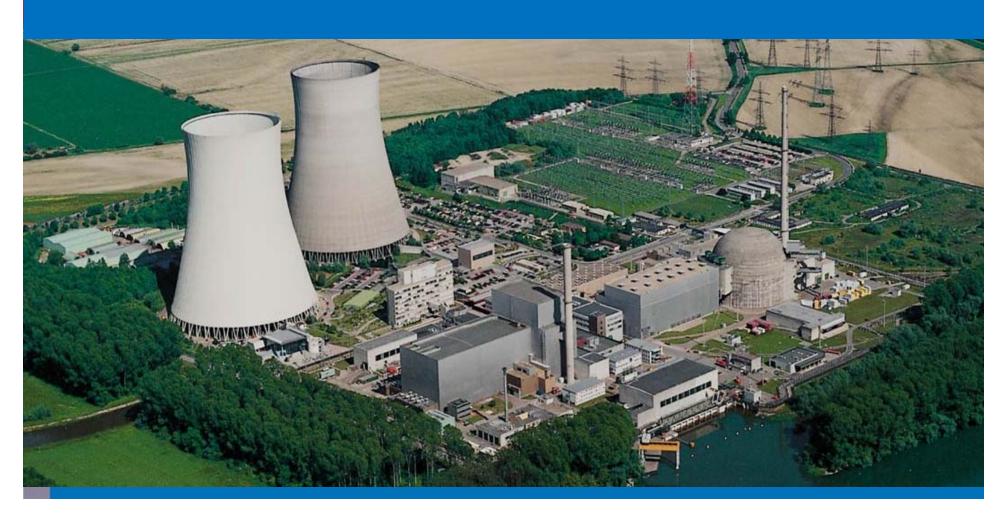

# Most Nuclear Power Plants in Germany have been supplied by Rico with cable routes and also installed





# Isar 1 + 2 - Germany





# **Gundremmingen - Germany**





# **Grafenrheinfeld - Germany**





# **Biblis- Germany**





# **Grohnde - Germany**





# **Obrigheim - Germany**





### **Neckarwestheim - Germany**





# Philippsburg 1 + 2 - Germany





# Krümmel - Germany





# **Kalkar - Germany**





# **Deposit for nuclear rods at Gorleben - Germany**





# **Fabrication of fresh fuel elements at Hanau - Germany**





#### NPP's world-wide with Rico cable trays





# Doel 4 - Belgium





#### **Beznau - Switzerland**





#### **Olkiluoto - Finland**





#### Oskarshamn - Sweden





# **Angra 2 - Brazil**





# Atucha 2 – Argentina





# NPP's in France have been supplied with Rico cable trays

#### KNOW-HOW YOU CAN RELY ON

Bugey block 2 - block 5 Tricastin block 1- block 4 Dampierre block 1- block 4 Gravelines block 1- block 4 Blayais block 1- block 4 Cruas block 1- block 4



#### **RICO-Engineering**





numerous special solutions, special molded components and custom-made constructions meet the requirements of the