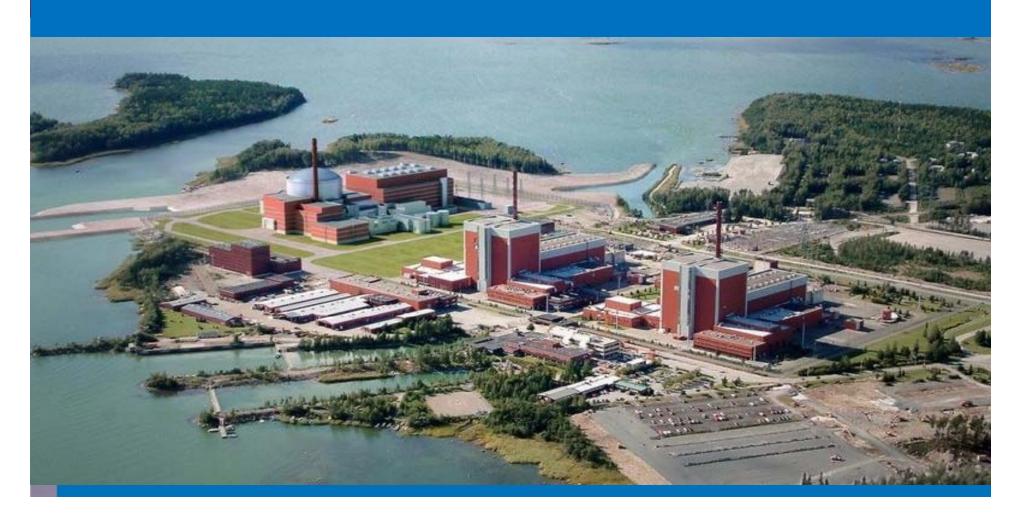

# Most Nuclear Power Plants in Germany have been supplied by Rico with cable routes and also installed





# Isar 1 + 2 - Germany





# **Gundremmingen - Germany**





# **Grafenrheinfeld - Germany**





# **Biblis- Germany**





# **Grohnde - Germany**





# **Obrigheim - Germany**





### **Neckarwestheim - Germany**





# Philippsburg 1 + 2 - Germany





# Krümmel - Germany





# **Kalkar - Germany**





# **Deposit for nuclear rods at Gorleben - Germany**





# **Fabrication of fresh fuel elements at Hanau - Germany**





#### NPP's world-wide with Rico cable trays





# Doel 4 - Belgium





#### **Beznau - Switzerland**





#### **Olkiluoto - Finland**





#### Oskarshamn - Sweden





# **Angra 2 - Brazil**





# Atucha 2 – Argentina





# NPP's in France have been supplied with Rico cable trays

#### KNOW-HOW YOU CAN RELY ON

Bugey block 2 - block 5 Tricastin block 1- block 4 Dampierre block 1- block 4 Gravelines block 1- block 4 Blayais block 1- block 4 Cruas block 1- block 4



#### **RICO-Engineering**





numerous special solutions, special molded components and custom-made constructions meet the requirements of the customer







# Rico cable trays





### Rico constructions in Nuclear power plants





# Rico constructions in Nuclear power plants





### Rico constructions in Nuclear power plants