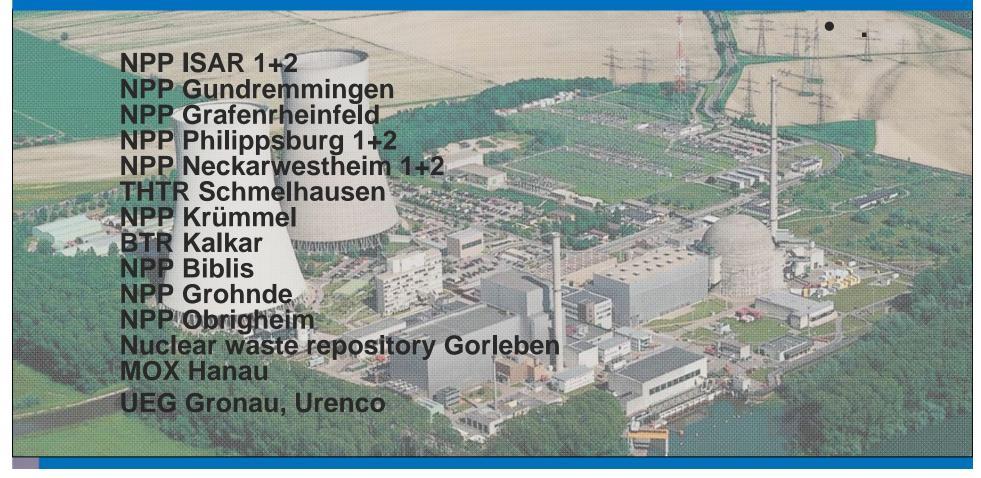

# Most Nuclear Power Plants in Germany have been supplied by Rico with cable routes and also installed